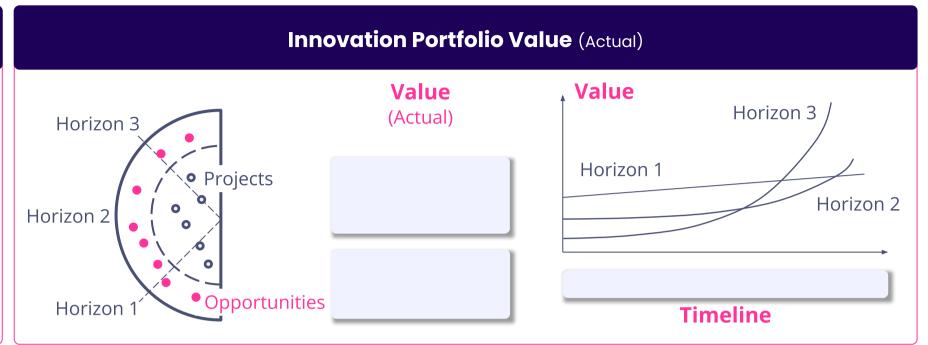

| Innovation Horizon Split                         |                          |                                |                      |                               |                |                                                                                                                                                   |
|--------------------------------------------------|--------------------------|--------------------------------|----------------------|-------------------------------|----------------|---------------------------------------------------------------------------------------------------------------------------------------------------|
|                                                  | Owning Business<br>Units | Innovation Gap<br>Contribution | Innovation<br>Budget | AVG Portfolio<br>Return Ratio | Focus<br>Areas | Innovation<br>Engines                                                                                                                             |
| Horizon 1 Core Business Model Innovation         |                          |                                |                      |                               |                | Business Line R&D R&D / Innovation Accelerators / Incubators  (Internal) Idea Campaigns Start-Up Collaboration Darknerships Partnerships          |
| Horizon 2 Business Model Expansion               |                          |                                |                      |                               |                | Business Line                                                                                                                                     |
| Horizon 3 New Business Models and Transformation |                          |                                |                      |                               |                | Business Line R&D R&D / Innovation Accelerators / Incubators  (Internal) Idea Campaigns Start-Up Collaboration District Partnerships Partnerships |