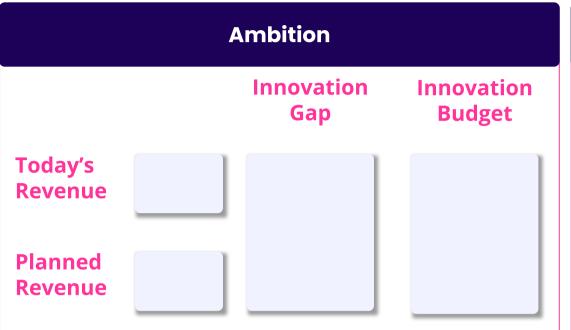

## **Innovation Strategy Canvas**

An innovation strategy outlines the key areas a firm invests in as it believes these areas are most promising to help an organization fulfill its ambition.

Use this template to formulate your innovation strategy.